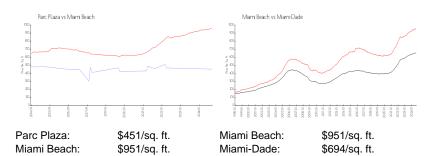

#### **Inventory for Sale**

Parc Plaza 13% Miami Beach 5% Miami-Dade 4%

# Avg. Time to Close Over Last 12 Months

Parc Plaza 116 days Miami Beach 102 days Miami-Dade 86 days