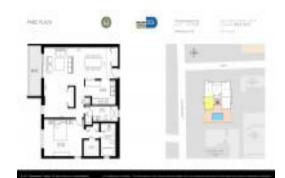

#### Unit 14F - Parc Plaza

14F - 1775 Washington AVe, Miami Beach, FL, Miami-Dade 33139

#### **Unit Information**

 MLS Number:
 A11686701

 Status:
 Active

 Size:
 960 Sq ft.

 Bedrooms:
 2

 Full Bathrooms:
 2

Half Bathrooms:

Parking Spaces: 1 Space