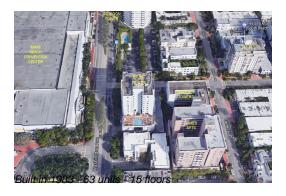

#### Unit 14F - Parc Plaza

14F - 1775 Washington AVe, Miami Beach, FL, Miami-Dade 33139

## **Building Information**

Number of units: 63
Number of active listings for rent: 0
Number of active listings for sale: 8
Building inventory for sale: 12%
Number of sales over the last 12 months: 2
Number of sales over the last 6 months: 1
Number of sales over the last 3 months: 0