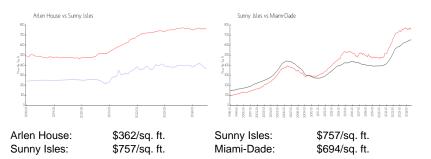

# **Market Information**

#### **Inventory for Sale**

| Arlen House | 9% |
|-------------|----|
| Sunny Isles | 7% |
| Miami-Dade  | 4% |

# Avg. Time to Close Over Last 12 Months

| Arlen House | 94 days  |
|-------------|----------|
| Sunny Isles | 111 days |
| Miami-Dade  | 86 days  |

Ene: 311