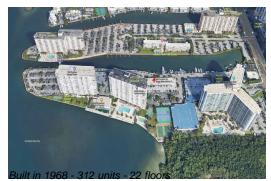

# **Building Information**

| Number of units:                         | 312 |
|------------------------------------------|-----|
| Number of units.                         | 312 |
| Number of active listings for rent:      | 0   |
| Number of active listings for sale:      | 28  |
| Building inventory for sale:             | 8%  |
| Number of sales over the last 12 months: | 5   |
| Number of sales over the last 6 months:  | 2   |
| Number of sales over the last 3 months:  | 0   |
|                                          |     |

### **Building Association Information**

Arlen House Condominium Association Address: 300 Bayview Dr - Ste A1 Sunny Isles Beach, FL 33160 Phone: +1 305-944-2348