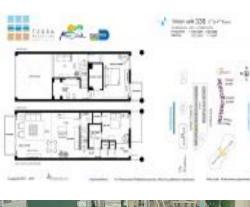

# Unit 336 - Terra Beachside

336 - 6000 Collins Av, Miami Beach, FL, Miami-Dade 33140

## **Unit Information**

| MLS Number:<br>Status:<br>Size:<br>Bedrooms:<br>Full Bathrooms:<br>Half Bathrooms: | A11686781<br>Active<br>1,700 Sq ft.<br>2<br>2 |
|------------------------------------------------------------------------------------|-----------------------------------------------|
| Parking Spaces:<br>View:                                                           | 1 Space                                       |
| Rental Price:<br>List PPSF:<br>Valuated Price:<br>Valuated PPSF:                   | \$5,500<br>\$3<br>\$955,000<br>\$562          |