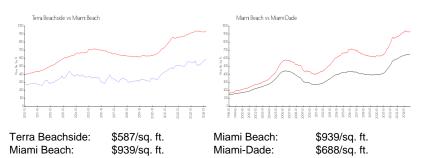

#### **Market Information**

| Terra Beachside | 8% |
|-----------------|----|
| Miami Beach     | 5% |
| Miami-Dade      | 5% |

## Avg. Time to Close Over Last 12 Months

| Terra Beachside | 68 days  |
|-----------------|----------|
| Miami Beach     | 104 days |
| Miami-Dade      | 90 days  |