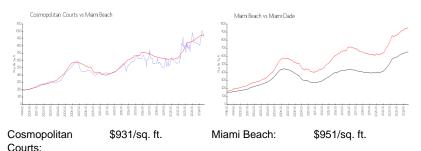

#### **Market Information**

| Courts:      |               |             |               |
|--------------|---------------|-------------|---------------|
| Miami Beach: | \$951/sq. ft. | Miami-Dade: | \$694/sq. ft. |