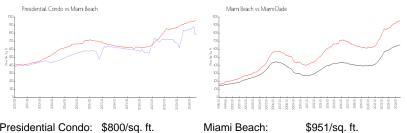

#### **Market Information**

| Presidential Condo: | \$800/sq. ft. |
|---------------------|---------------|
| Miami Beach:        | \$951/sq. ft. |

\$951/sq. ft. \$694/sq. ft.