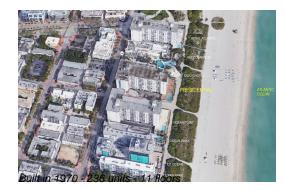

# Unit 724 - Presidential Condo

724 - 401 Ocean Dr, Miami Beach, FL, Miami-Dade 32139

# **Building Information**

| Number of units:                         | 236 |
|------------------------------------------|-----|
| Number of active listings for rent:      | 0   |
| Number of active listings for sale:      | 11  |
| Building inventory for sale:             | 4%  |
| Number of sales over the last 12 months: | 14  |
| Number of sales over the last 6 months:  | 8   |
| Number of sales over the last 3 months:  | 5   |
|                                          |     |