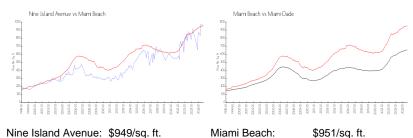

## Unit 1408 - Nine Island Avenue

1408 - 9 Island Av, Miami Beach, FL, Miami-Dade 33129

#### **Unit Information**

 MLS Number:
 A11687138

 Status:
 Active

 Size:
 1,837 Sq ft.

Bedrooms: 2 Full Bathrooms: 2 Half Bathrooms: 1

Parking Spaces: 1 Space, Assigned Parking, Parking Garage

 View:
 Bay

 Rental Price:
 \$6,000