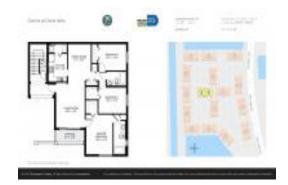

#### **Unit Information**

 MLS Number:
 A11687223

 Status:
 Active

 Size:
 1,271 Sq ft.

Bedrooms: 3
Full Bathrooms: 2

Half Bathrooms:

Parking Spaces: 2 Spaces, Additional Spaces Available

View: