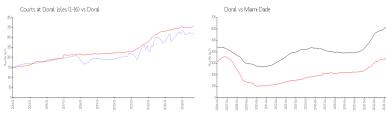

#### **Market Information**

Courts at Doral Isles \$318/sq. ft.

Doral:

\$356/sq. ft.

(1-16): Doral:

\$356/sq. ft.

Miami-Dade:

\$694/sq. ft.