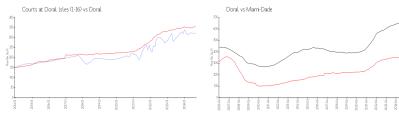

#### **Market Information**

Courts at Doral Isles \$318/sq. ft.

Doral:

\$356/sq. ft.

(1-16): Doral:

\$356/sq. ft.

Miami-Dade:

\$694/sq. ft.