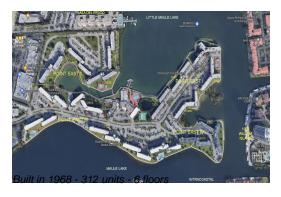

## **Building Information**

Number of units: 312
Number of active listings for rent: 0
Number of active listings for sale: 2
Building inventory for sale: 0%
Number of sales over the last 12 months: 15
Number of sales over the last 6 months: 10
Number of sales over the last 3 months: 6