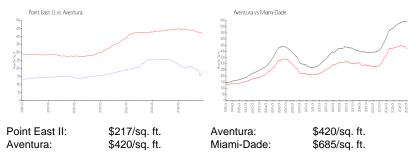

## **Inventory for Sale**

 Point East II
 1%

 Aventura
 7%

 Miami-Dade
 5%

# Avg. Time to Close Over Last 12 Months

Point East II 95 days Aventura 111 days Miami-Dade 94 days