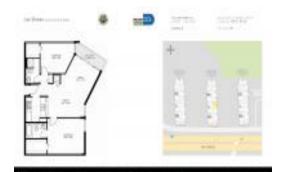

# Unit B501 - Las Brisas at Country Club of Miami (A to F)

B501 - 7165 NW 186 St, Hialeah, FL, Miami-Dade 33015

#### **Unit Information**

 MLS Number:
 A11687315

 Status:
 Active

 Size:
 908 Sq ft.

 Bedrooms:
 2

 Full Bathrooms:
 2

Half Bathrooms:

Parking Spaces: 1 Space, Additional Spaces
Available, Assigned Parking