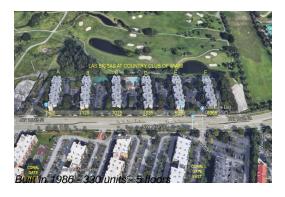

# **Building Information**

Number of units: 330
Number of active listings for rent: 0
Number of active listings for sale: 6
Building inventory for sale: 1%
Number of sales over the last 12 months: 9
Number of sales over the last 6 months: 5
Number of sales over the last 3 months: 2