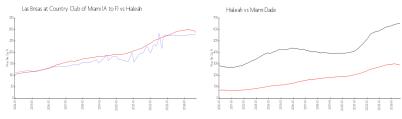

#### **Market Information**

\$287/sq. ft.

Las Brisas at Country\$280/sq. ft. Hialeah:

Club of Miami (A to

F):

Hialeah: \$287/sq. ft. Miami-Dade: \$694/sq. ft.