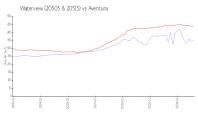

#### **Market Information**

Aventura vs Miami-Dade

To the state of the

Waterview (20505 & \$351/sq. ft.

Aventura:

\$434/sq. ft.

20515): Aventura:

\$434/sq. ft.

Miami-Dade: \$694/sq. ft.