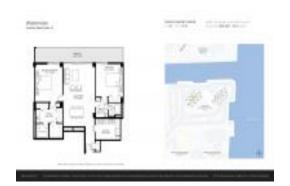

# Unit 1931 - Waterview (20505 & 20515)

1931 - 20505 E Country Club Dr, Aventura, FL, Miami-Dade 33180

#### **Unit Information**

 MLS Number:
 A11687430

 Status:
 Active

 Size:
 1,038 Sq ft.

Bedrooms: 2 Full Bathrooms: 2

Half Bathrooms:

Parking Spaces: 1 Space, Assigned Parking

View: