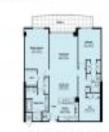

### **Unit Information**

| MLS Number:<br>Status: | A11687432<br>Active   |
|------------------------|-----------------------|
| Size:                  | 1,735 Sq ft.          |
| Bedrooms:              | 2                     |
| Full Bathrooms:        | 2                     |
| Half Bathrooms:        |                       |
| Parking Spaces:        | 2 Spaces              |
| View:                  | Bay,Intracoastal View |
| Rental Price:          | \$5,000               |
| List PPSF:             | \$3                   |
| Valuated Price:        | \$710,000             |
| Valuated PPSF:         | \$409                 |