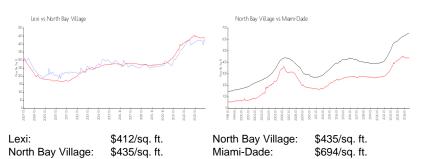

#### **Market Information**

# Inventory for Sale

| Lexi              | 4% |
|-------------------|----|
| North Bay Village | 5% |
| Miami-Dade        | 4% |

### Avg. Time to Close Over Last 12 Months

| Lexi              | 63 days |
|-------------------|---------|
| North Bay Village | 84 days |
| Miami-Dade        | 87 days |

Mana

The Lines