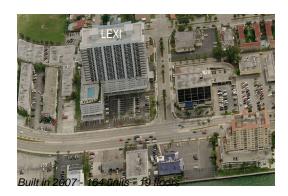

# Unit 1907 - Lexi

1907 - 1700 Kennedy Causeway, North Bay Village, FL, Miami-Dade 33141

## **Building Information**

| Number of units:                         | 164 |
|------------------------------------------|-----|
| Number of active listings for rent:      | 5   |
| Number of active listings for sale:      | 6   |
| Building inventory for sale:             | 3%  |
| Number of sales over the last 12 months: | 9   |
| Number of sales over the last 6 months:  | 5   |
| Number of sales over the last 3 months:  | 2   |
|                                          |     |