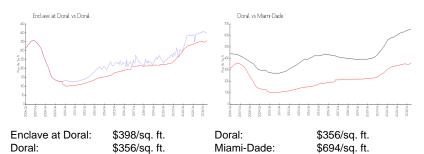

:
 Active

 Size:
 1,177 Sq ft.

Bedrooms: 3 Full Bathrooms: 2

Half Bathrooms: Parking Spaces:

View:

 Rental Price:
 \$2,800

 List PPSF:
 \$2

 Valuated Price:
 \$446,000

 Valuated PPSF:
 \$379

The above valuated price is a baseline figure that does not take into account any specific renovation, upgrade, split, merge, or deterioration of the unit.

### **Building Information**

Number of units: 258
Number of active listings for rent: 0
Number of active listings for sale: 3
Building inventory for sale: 1%
Number of sales over the last 12 months: 4
Number of sales over the last 6 months: 1
Number of sales over the last 3 months: 0

## **Building Association Information**

Enclave At Doral Master Association 4300 NW 107th Ave Doral, FL 33178 (305) 477-7870

#### **Market Information**





Enclave at Doral 1% Doral 3% Miami-Dade 4%

## Avg. Time to Close Over Last 12 Months

Enclave at Doral 23 days
Doral 60 days
Miami-Dade 86 days