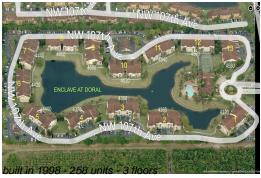

### **Building Information**

Number of units: 258
Number of active listings for rent: 0
Number of active listings for sale: 3
Building inventory for sale: 1%
Number of sales over the last 12 months: 4
Number of sales over the last 6 months: 1
Number of sales over the last 3 months: 0

## **Building Association Information**

Enclave At Doral Master Association 4300 NW 107th Ave Doral, FL 33178 (305) 477-7870