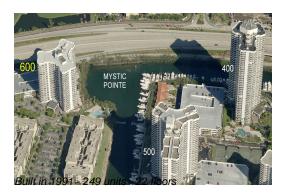

### **Building Information**

Number of units: 249
Number of active listings for rent: 7
Number of active listings for sale: 26
Building inventory for sale: 10%
Number of sales over the last 12 months: 10
Number of sales over the last 6 months: 1
Number of sales over the last 3 months: 1

Mystic Pointe Tower 600 Condominium (305) 932-4165