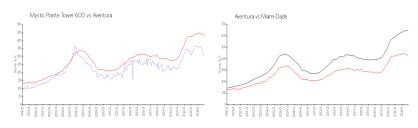

## **Market Information**

Aventura:

Mystic Pointe Tower \$304/sq. ft. 600:

\$426/sq. ft.

Aventura:

\$426/sq. ft.

Miami-Dade: \$688/sq. ft.