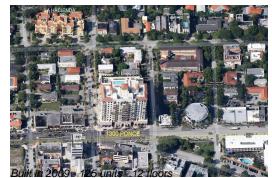

# Unit 910 - 1300 Ponce

910 - 1300 Ponce de Leon Blvd, Coral Gables, FL, Miami-Dade 33134

## **Building Information**

| Number of units:                         | 125 |
|------------------------------------------|-----|
| Number of active listings for rent:      | 3   |
| Number of active listings for sale:      | 2   |
| Building inventory for sale:             | 1%  |
| Number of sales over the last 12 months: | 6   |
| Number of sales over the last 6 months:  | 4   |
| Number of sales over the last 3 months:  | 2   |
|                                          |     |