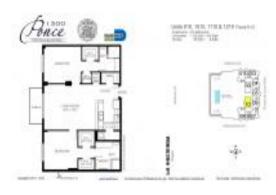

# Unit 910 - 1300 Ponce

910 - 1300 Ponce de Leon Blvd, Coral Gables, FL, Miami-Dade 33134

### **Unit Information**

| MLS Number:<br>Status: | A11687542<br>Active |
|------------------------|---------------------|
| Size:                  | 1,132 Sq ft.        |
| Bedrooms:              | 2                   |
| Full Bathrooms:        | 2                   |
| Half Bathrooms:        | 1                   |
| Parking Spaces:        |                     |
| View:                  | Pool Area View      |
| Rental Price:          | \$4,500             |
| List PPSF:             | \$4                 |
| Valuated Price:        | \$718,000           |
| Valuated PPSF:         | \$634               |