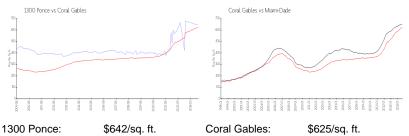

ted price is a baseline figure that does not take into account any specific renovation, upgrade, split, merge, or deterioration of the unit.

## **Building Information**

| Number of units:                         | 125 |
|------------------------------------------|-----|
| Number of active listings for rent:      | 3   |
| Number of active listings for sale:      | 2   |
| Building inventory for sale:             | 1%  |
| Number of sales over the last 12 months: | 6   |
| Number of sales over the last 6 months:  | 4   |
| Number of sales over the last 3 months:  | 2   |
|                                          |     |

## **Building Association Information**

1300 Ponce Condominium Association 1300 Ponce De Leon Blvd, Coral Gables, FL 33134 (305) 442-7373

#### **Market Information**





#### **Inventory for Sale**

| 1300 Ponce   | 2% |
|--------------|----|
| Coral Gables | 3% |
| Miami-Dade   | 4% |

#### Avg. Time to Close Over Last 12 Months

| 1300 Ponce   | 25 days |
|--------------|---------|
| Coral Gables | 65 days |
| Miami-Dade   | 86 days |