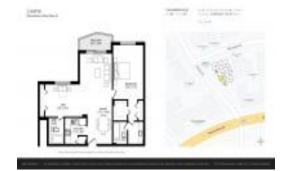

### **Unit Information**

 MLS Number:
 A11687635

 Status:
 Active

 Size:
 1,092 Sq ft.

Bedrooms: 2 Full Bathrooms: 2

Half Bathrooms:
Parking Spaces: 1 Space

 View:
 \$345,000

 List Price:
 \$316