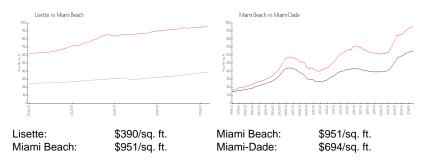

 Valuated Price:
 \$420,000

 Valuated PPSF:
 \$385

The above valuated price is a baseline figure that does not take into account any specific renovation, upgrade, split, merge, or deterioration of the unit.

## **Inventory for Sale**

Lisette 9%
Miami Beach 5%
Miami-Dade 4%

### Avg. Time to Close Over Last 12 Months

Lisette 46 days Miami Beach 102 days Miami-Dade 86 days