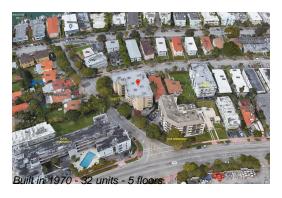

# Unit 206 - Lisette

206 - 1990 Marseille Dr, Miami Beach, FL, Miami-Dade 33141

## **Building Information**

Number of units:32Number of active listings for rent:0Number of active listings for sale:3Building inventory for sale:9%Number of sales over the last 12 months:1Number of sales over the last 6 months:1Number of sales over the last 3 months:0