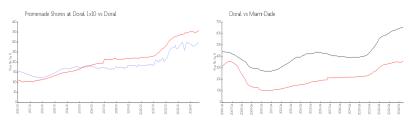

#### **Market Information**

Promenade Shores \$299/sq. ft. Doral: \$356/sq. ft.

at Doral 1x10:

Doral: \$356/sq. ft. Miami-Dade: \$694/sq. ft.