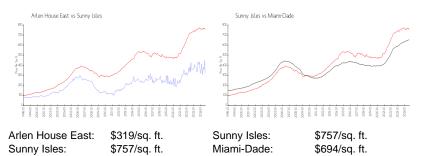

#### **Inventory for Sale**

| Arlen House East | 5% |
|------------------|----|
| Sunny Isles      | 7% |
| Miami-Dade       | 4% |

#### Avg. Time to Close Over Last 12 Months

| Arlen House East | 88 days  |
|------------------|----------|
| Sunny Isles      | 112 days |
| Miami-Dade       | 86 days  |