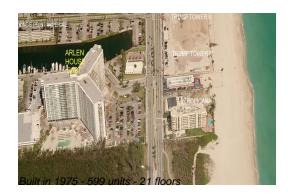

# Unit 1114 - Arlen House East

1114 - 100 Bayview Dr, Sunny Isles, FL, Miami-Dade 33160

### **Building Information**

| Number of units:                         | 599 |
|------------------------------------------|-----|
| Number of active listings for rent:      | 25  |
| Number of active listings for sale:      | 28  |
| Building inventory for sale:             | 4%  |
| Number of sales over the last 12 months: | 16  |
| Number of sales over the last 6 months:  | 7   |
| Number of sales over the last 3 months:  | 3   |