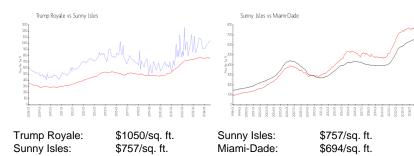

#### **Inventory for Sale**

| Trump Royale | 8% |
|--------------|----|
| Sunny Isles  | 7% |
| Miami-Dade   | 4% |

### Avg. Time to Close Over Last 12 Months

| Trump Royale | 140 days |
|--------------|----------|
| Sunny Isles  | 113 days |
| Miami-Dade   | 87 days  |