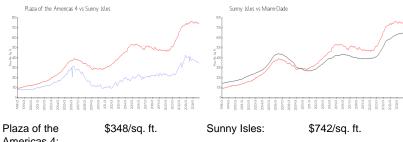

#### **Market Information**

| Americas 4:  |               |             |               |
|--------------|---------------|-------------|---------------|
| Sunny Isles: | \$742/sq. ft. | Miami-Dade: | \$688/sq. ft. |
|              |               |             |               |