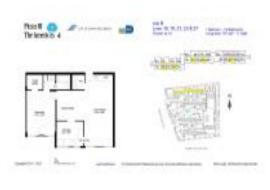

## **Unit Information**

| MLS Number:<br>Status:<br>Size:<br>Bedrooms:<br>Full Bathrooms:<br>Half Bathrooms:<br>Parking Spaces:<br>View: | A11687724<br>Pending<br>767 Sq ft.<br>1<br>1 |
|----------------------------------------------------------------------------------------------------------------|----------------------------------------------|
| Rental Price:                                                                                                  | \$1,850                                      |
| List PPSF:                                                                                                     | \$2                                          |
| Valuated Price:                                                                                                | \$257,000                                    |
| Valuated PPSF:                                                                                                 | \$335                                        |