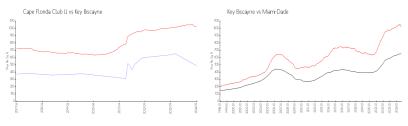

#### **Market Information**

Cape Florida Club II: \$489/sq. ft. Key Biscayne: \$1025/sq. ft. Key Biscayne: \$1025/sq. ft. Miami-Dade: \$694/sq. ft.