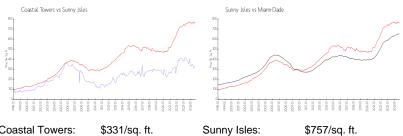

#### **Market Information**

Coastal Towers: Sunny Isles: \$757/sq. ft.

#### Sunny Isles: Miami-Dade:

\$694/sq. ft.