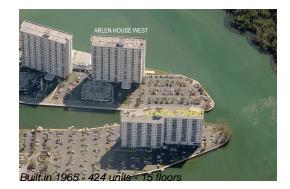

# Unit 911 - Coastal Towers

911 - 400 Kings Point Dr, Sunny Isles, FL, Miami-Dade 33160

### **Building Information**

| Number of units:                         | 424 |
|------------------------------------------|-----|
| Number of active listings for rent:      | 9   |
| Number of active listings for sale:      | 34  |
| Building inventory for sale:             | 8%  |
| Number of sales over the last 12 months: | 15  |
| Number of sales over the last 6 months:  | 4   |
| Number of sales over the last 3 months:  | 1   |