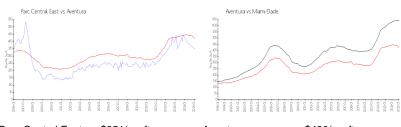

### **Market Information**

Parc Central East: \$351/sq. ft. Aventura: \$420/sq. ft. Aventura: \$420/sq. ft. Miami-Dade: \$685/sq. ft.