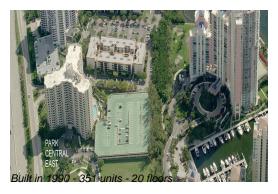

#### **Building Information**

Number of units: 351
Number of active listings for rent: 20
Number of active listings for sale: 30
Building inventory for sale: 8%
Number of sales over the last 12 months: 6
Number of sales over the last 6 months: 3
Number of sales over the last 3 months: 3