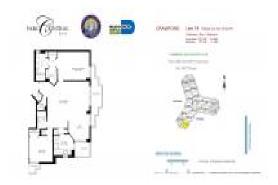

## Unit 418 - Parc Central East

418 - 3300 NE 192 St, Aventura, FL, Miami-Dade 33180

#### **Unit Information**

 MLS Number:
 A11687799

 Status:
 Active

 Size:
 1,181 Sq ft.

 Bedrooms:
 2

Full Bathrooms: 2

Half Bathrooms:

Parking Spaces: Additional Spaces Available, Assigned

Parking, Parking Garage, Valet Parking

View: Pool Area View

 Rental Price:
 \$3,495

 List PPSF:
 \$3

 Valuated Price:
 \$384,000

 Valuated PPSF:
 \$325

The above valuated price is a baseline figure that does not take into account any specific renovation, upgrade, split, merge, or deterioration of the unit.