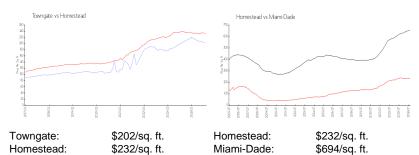

 View:
 Other View

 Rental Price:
 \$2,700

 List PPSF:
 \$2

 Valuated Price:
 \$307,000

 Valuated PPSF:
 \$202

The above valuated price is a baseline figure that does not take into account any specific renovation, upgrade, split, merge, or deterioration of the unit.

## **Inventory for Sale**

Towngate 3% Homestead 4% Miami-Dade 4%

## Avg. Time to Close Over Last 12 Months

Towngate 47 days Homestead 50 days Miami-Dade 86 days