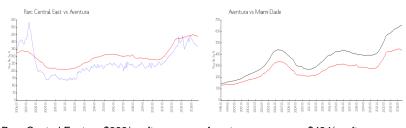

#### **Market Information**

Parc Central East: \$368/sq. ft. Aventura: \$434/sq. ft. Aventura: \$434/sq. ft. Miami-Dade: \$694/sq. ft.