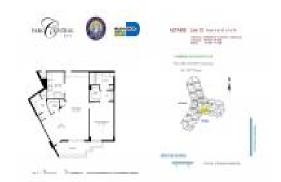

## Unit 1815 - Parc Central East

1815 - 3300 NE 192 St, Aventura, FL, Miami-Dade 33180

#### **Unit Information**

 MLS Number:
 A11688021

 Status:
 Active

 Size:
 990 Sq ft.

 Bedrooms:
 2

 Full Bathrooms:
 2

Half Bathrooms:

Parking Spaces: 1 Space, Covered Parking, Valet Parking

 View:
 Canal

 Rental Price:
 \$2,970

 List PPSF:
 \$3

 Valuated Price:
 \$368,000

 Valuated PPSF:
 \$372

The above valuated price is a baseline figure that does not take into account any specific renovation, upgrade, split, merge, or deterioration of the unit.