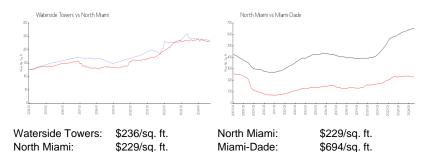

### **Market Information**

#### **Inventory for Sale**

Waterside Towers 4%
North Miami 5%
Miami-Dade 4%

# Avg. Time to Close Over Last 12 Months

Waterside Towers 84 days
North Miami 99 days
Miami-Dade 87 days