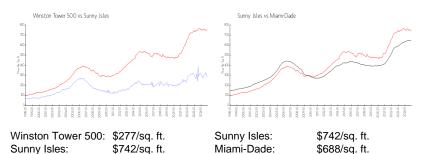

pgrade, split, merge, or deterioration of the unit.

# **Building Information**

| 420 |
|-----|
| 1   |
| 13  |
| 3%  |
| 11  |
| 6   |
| 3   |
|     |

## **Building Association Information**

Winston Tower 500 Condominium Association (305) 931-2628

#### **Recent Sales**

| Unit #  | Size        | Closing Date | Sale Price | PPSF  |
|---------|-------------|--------------|------------|-------|
| 610     | 1,233 sq ft | Jan 2025     | \$325,000  | \$264 |
| 2016    | 1,488 sq ft | Dec 2024     | \$420,000  | \$282 |
| 2412    | 1,856 sq ft | Dec 2024     | \$580,000  | \$313 |
| 1506    | 1,104 sq ft | Sep 2024     | \$320,000  | \$290 |
| PH 2414 | 1,856 sq ft | Aug 2024     | \$530,000  | \$286 |
| 1502    | 1,488 sq ft | Aug 2024     | \$425,000  | \$286 |

## **Market Information**



#### **Inventory for Sale**

| Winston Tower 500 | 3% |
|-------------------|----|
| Sunny Isles       | 7% |
| Miami-Dade        | 5% |

# Avg. Time to Close Over Last 12 Months

| Winston Tower 500 | 90 days  |
|-------------------|----------|
| Sunny Isles       | 116 days |
| Miami-Dade        | 90 days  |





Built in 1976 - 420 units - 23 floors