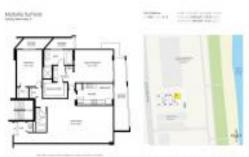

## **Unit Information**

| MLS Number:                        | A11688092                    |
|------------------------------------|------------------------------|
| Status:                            | Active                       |
| Size:                              | 1,590 Sq ft.                 |
| Bedrooms:                          | 2                            |
| Full Bathrooms:<br>Half Bathrooms: | 2                            |
| Parking Spaces:                    | Guest Parking, Valet Parking |
| View:                              | Ocean View, Direct Ocean     |
| Rental Price:                      | \$4,900                      |
| List PPSF:                         | \$3                          |
| Valuated Price:                    | \$1,253,000                  |
| Valuated PPSF:                     | \$788                        |