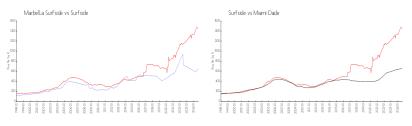

#### **Market Information**

| Marbella Surfside: | \$652/sq. ft.  | Surfside:   | \$1441/sq. ft. |
|--------------------|----------------|-------------|----------------|
| Surfside:          | \$1441/sq. ft. | Miami-Dade: | \$694/sq. ft.  |

## **Inventory for Sale**

| Marbella Surfside | 10% |
|-------------------|-----|
| Surfside          | 8%  |
| Miami-Dade        | 4%  |

### Avg. Time to Close Over Last 12 Months

| Marbella Surfside | 77 days  |
|-------------------|----------|
| Surfside          | 116 days |
| Miami-Dade        | 86 days  |

Built in 1989 - 88 units - 12 floors