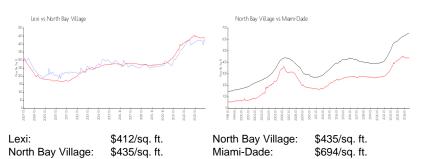

## **Unit Information**

| MLS Number:<br>Status: | A11688133<br>Active     |
|------------------------|-------------------------|
| Size:                  | 1,735 Sq ft.            |
| Bedrooms:              | 3                       |
| Full Bathrooms:        | 2                       |
| Half Bathrooms:        |                         |
| Parking Spaces:        | 2 Spaces, Guest Parking |
| View:                  |                         |
| Rental Price:          | \$4,975                 |
| List PPSF:             | \$3                     |
| Valuated Price:        | \$755,000               |
| Valuated PPSF:         | \$435                   |

The above valuated price is a baseline figure that does not take into account any specific renovation, upgrade, split, merge, or deterioration of the unit.