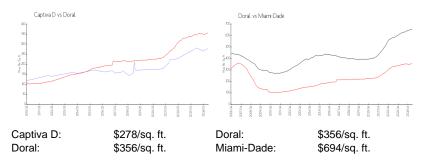

#### **Inventory for Sale**

 Captiva D
 3%

 Doral
 3%

 Miami-Dade
 4%

# Avg. Time to Close Over Last 12 Months

Captiva D 57 days
Doral 60 days
Miami-Dade 86 days