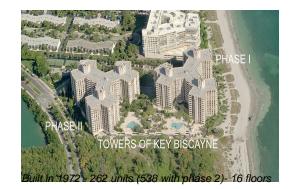

### **Building Information**

| Number of units:                         | 263 |
|------------------------------------------|-----|
| Number of active listings for rent:      | 8   |
| Number of active listings for sale:      | 6   |
| Building inventory for sale:             | 2%  |
| Number of sales over the last 12 months: | 9   |
| Number of sales over the last 6 months:  | 3   |
| Number of sales over the last 3 months:  | 2   |