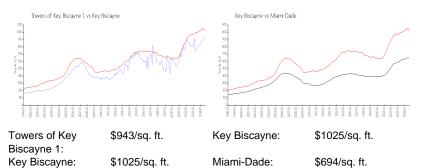

## **Market Information**

| Towers of Key Biscayne 1 | 2% |
|--------------------------|----|
| Key Biscayne             | 3% |
| Miami-Dade               | 4% |