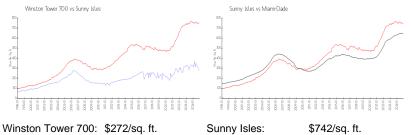

### **Market Information**

Sunny Isles: \$742/sq. ft.

| Sunny Isles: |  |
|--------------|--|
| Miami-Dade:  |  |

\$688/sq. ft.