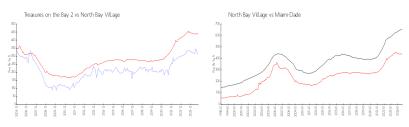

### **Market Information**

Treasures on the Bay\$312/sq. ft. North Bay Village: \$435/sq. ft.

2:

North Bay Village: \$435/sq. ft. Miami-Dade: \$694/sq. ft.