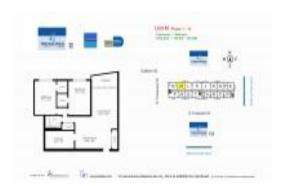

#### **Unit Information**

 MLS Number:
 A11688449

 Status:
 Active

 Size:
 1,100 Sq ft.

 Bedrooms:
 2

Full Bathrooms: Half Bathrooms: Parking Spaces:

 View:
 Garden View

 Rental Price:
 \$2,650

 List PPSF:
 \$2

 Valuated Price:
 \$292,000

 Valuated PPSF:
 \$265

The above valuated price is a baseline figure that does not take into account any specific renovation, upgrade, split, merge, or deterioration of the unit.