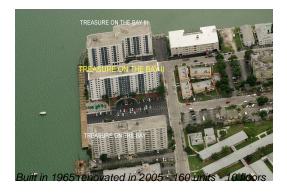

# Unit 2M - Treasures on the Bay 2

2M - 7501 E Treasure Dr, North Bay Village, FL, Miami-Dade 33141

#### **Building Information**

Number of units: 160
Number of active listings for rent: 5
Number of active listings for sale: 8
Building inventory for sale: 5%
Number of sales over the last 12 months: 10
Number of sales over the last 6 months: 6
Number of sales over the last 3 months: 2