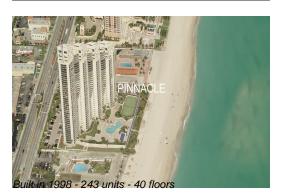

## **Building Information**

| Number of units:                         | 243 |
|------------------------------------------|-----|
| Number of active listings for rent:      | 19  |
| Number of active listings for sale:      | 11  |
| Building inventory for sale:             | 4%  |
| Number of sales over the last 12 months: | 6   |
| Number of sales over the last 6 months:  | 3   |
| Number of sales over the last 3 months:  | 1   |

# **Building Association Information**

The Pinnacle Condominium Association Inc (305) 935-7155 & (305) 932-7001