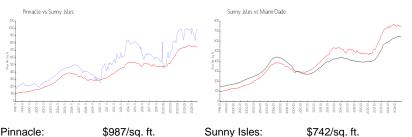

#### **Market Information**

ft.

| Pinnacle:    | \$987/sq. ft. | Sunny Isles: | \$742/sq. |
|--------------|---------------|--------------|-----------|
| Sunny Isles: | \$742/sq. ft. | Miami-Dade:  | \$688/sq. |