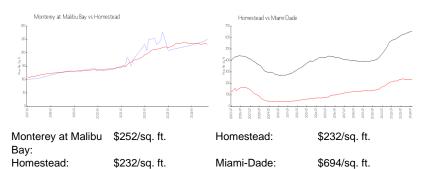

,000 \$251

The above valuated price is a baseline figure that does not take into account any specific renovation, upgrade, split, merge, or deterioration of the unit.

## **Building Information**

| Number of units:                         | 240 |
|------------------------------------------|-----|
| Number of active listings for rent:      | 0   |
| Number of active listings for sale:      | 5   |
| Building inventory for sale:             | 2%  |
| Number of sales over the last 12 months: | 5   |
| Number of sales over the last 6 months:  | 3   |
| Number of sales over the last 3 months:  | 2   |
|                                          |     |

## **Building Association Information**

Monterey at Malibu Bay Address: 920 NE 33rd Terrace, Homestead, FL 33033

## **Market Information**



#### **Inventory for Sale**

| Monterey at Malibu Bay | 2% |
|------------------------|----|
| Homestead              | 4% |
| Miami-Dade             | 4% |

## Avg. Time to Close Over Last 12 Months

| Monterey at Malibu Bay | 42 days |
|------------------------|---------|
| Homestead              | 50 days |
| Miami-Dade             | 86 days |