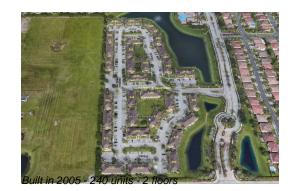

# Unit 3398 NE 9th Dr # 102 - Monterey at Malibu Bay

3398 NE 9th Dr # 102 - 920-990 NE 33 Ter, Homestead, FL, Miami-Dade 33033

## **Building Information**

| Number of units:                         | 240 |
|------------------------------------------|-----|
| Number of active listings for rent:      | 0   |
| Number of active listings for sale:      | 5   |
| Building inventory for sale:             | 2%  |
| Number of sales over the last 12 months: | 5   |
| Number of sales over the last 6 months:  | 3   |
| Number of sales over the last 3 months:  | 2   |
|                                          |     |

## **Building Association Information**

Monterey at Malibu Bay Address: 920 NE 33rd Terrace, Homestead, FL 33033