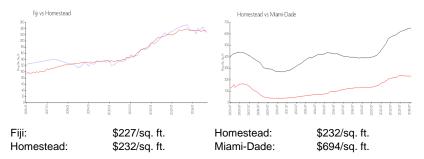

### **Inventory for Sale**

| Fiji       | 5% |
|------------|----|
| Homestead  | 4% |
| Miami-Dade | 4% |