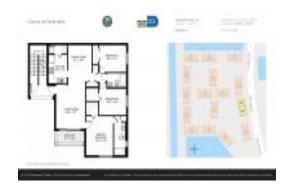

#### **Unit Information**

 MLS Number:
 A11688637

 Status:
 Active

 Size:
 1,271 Sq ft.

 Bedrooms:
 3

Bedrooms: 3 Full Bathrooms: 2

Half Bathrooms:

Parking Spaces: 2 Spaces, Assigned Parking, Guest Parking

 View:
 Garden View

 Rental Price:
 \$2,800

 List PPSF:
 \$2

 Valuated Price:
 \$397,000

 Valuated PPSF:
 \$312

The above valuated price is a baseline figure that does not take into account any specific renovation, upgrade, split, merge, or deterioration of the unit.