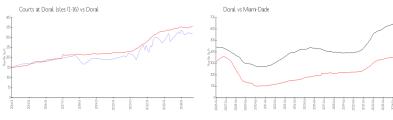

### **Market Information**

Courts at Doral Isles \$318/sq. ft.

Doral:

\$356/sq. ft.

(1-16): Doral:

\$356/sq. ft.

Miami-Dade: \$694/sq. ft.