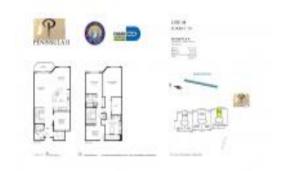

# Unit 1608 - Peninsula 2

1608 - 3301 NE 183 St, Aventura, FL, Miami-Dade 33160

### **Unit Information**

MLS Number: A11688752
Status: Active
Size: 2,433 Sq ft.

Bedrooms: 3
Full Bathrooms: 3
Half Bathrooms: 1

Parking Spaces: 1 Space, Valet Parking View:

 List Price:
 \$1,350,000

 List PPSF:
 \$555