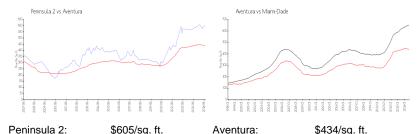

### **Market Information**

 Peninsula 2:
 \$605/sq. ft.
 Aventura:
 \$434/sq. ft.

 Aventura:
 \$434/sq. ft.
 Miami-Dade:
 \$694/sq. ft.