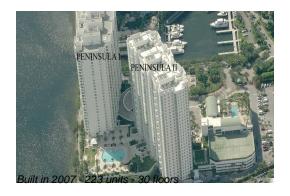

## **Building Information**

Number of units: 223
Number of active listings for rent: 5
Number of active listings for sale: 16
Building inventory for sale: 7%
Number of sales over the last 12 months: 5
Number of sales over the last 6 months: 2
Number of sales over the last 3 months: 1