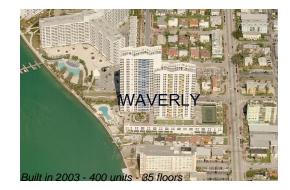

# Unit 610 - Waverly South Beach

610 - 1330 West Av, Miami Beach, FL, Miami-Dade 33139

# **Building Information**

| Number of units:                         | 399 |
|------------------------------------------|-----|
| Number of active listings for rent:      | 19  |
| Number of active listings for sale:      | 14  |
| Building inventory for sale:             | 3%  |
| Number of sales over the last 12 months: | 16  |
| Number of sales over the last 6 months:  | 8   |
| Number of sales over the last 3 months:  | 2   |