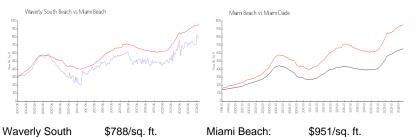

#### **Market Information**

| Waverly South | \$788/sq. ft. | Miami Beach: |
|---------------|---------------|--------------|
| Beach:        |               |              |
|               | A A           |              |

| Beach:       |               |             |               |
|--------------|---------------|-------------|---------------|
| Miami Beach: | \$951/sq. ft. | Miami-Dade: | \$694/sq. ft. |
|              |               |             |               |