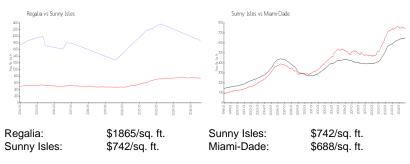

#### **Inventory for Sale**

| Regalia     | 21%      |
|-------------|----------|
| Sunny Isles | 7%       |
| Miami-Dade  | 7%<br>5% |