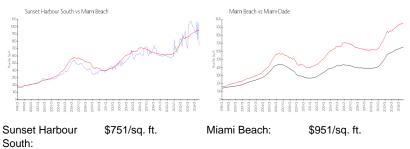

#### **Market Information**

| Miami Beach: | \$951/sq. ft. | Miami-Dade: | \$694/sq. ft. |
|--------------|---------------|-------------|---------------|
|              |               |             |               |