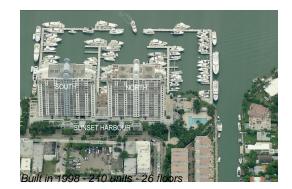

# Unit 1115 - Sunset Harbour South

1115 - 1800 Sunset Harbour Dr, Miami Beach, FL, Miami-Dade 33139

#### **Building Information**

| Number of units:                         | 209 |
|------------------------------------------|-----|
| Number of active listings for rent:      | 1   |
| Number of active listings for sale:      | 12  |
| Building inventory for sale:             | 5%  |
| Number of sales over the last 12 months: | 11  |
| Number of sales over the last 6 months:  | 5   |
| Number of sales over the last 3 months:  | 2   |