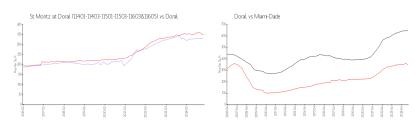

#### **Market Information**

Doral:

\$349/sq. ft.

St Moritz at Doral (11\$330/sq. ft.

401-11403-11501-11 503-11603&11605):

Doral:

\$349/sq. ft. Miami-Dade: \$688/sq. ft.