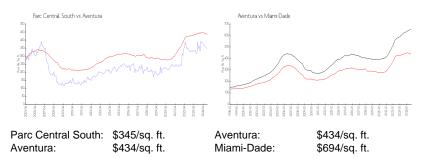

#### **Market Information**

#### Inventory for Sale

| Parc Central South | 4% |
|--------------------|----|
| Aventura           | 6% |
| Miami-Dade         | 4% |

## Avg. Time to Close Over Last 12 Months

| Parc Central South | 64 days  |
|--------------------|----------|
| Aventura           | 103 days |
| Miami-Dade         | 87 days  |