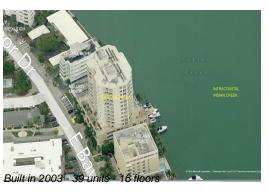

# **Unit 8D - Caroll Walk**

8D - 9751 E Bay Harbor Dr, Bay Harbor Island, FL, Miami-Dade 33154

### **Building Information**

Number of units: 39
Number of active listings for rent: 0
Number of active listings for sale: 4
Building inventory for sale: 10%
Number of sales over the last 12 months: 1
Number of sales over the last 6 months: 1
Number of sales over the last 3 months: 1