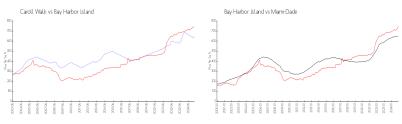

#### **Market Information**

Caroll Walk: \$670/sq. ft. Bay Harbor Island: \$740/sq. ft. Bay Harbor Island: \$740/sq. ft. Miami-Dade: \$685/sq. ft.