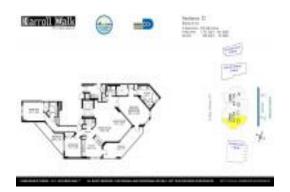

#### **Unit Information**

 MLS Number:
 A11689423

 Status:
 Active

 Size:
 1,731 Sq ft.

Bedrooms: 3
Full Bathrooms: 2
Half Bathrooms: 1

Parking Spaces: 2 Or More Spaces, Assigned

Parking, Covered Parking, Street Parking