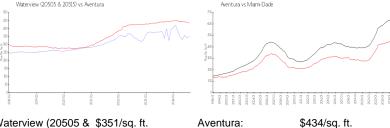

## **Market Information**

Waterview (20505 & \$351/sq. ft. 20515):

Aventura: \$434/sq. ft. Miami-Dade: \$694/sq. ft.