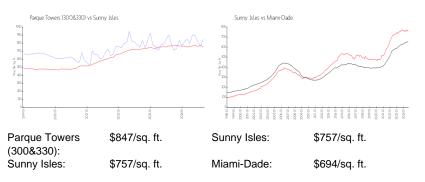

#### **Market Information**

**Inventory for Sale** 

| Parque Towers (300&330) | 9% |
|-------------------------|----|
| Sunny Isles             | 7% |
| Miami-Dade              | 4% |

Avg. Time to Close Over Last 12 Months

Parque Towers (300&330) Sunny Isles Miami-Dade 174 days 111 days 86 days