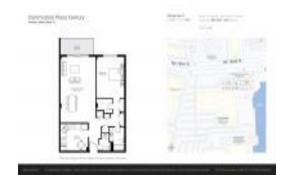

## Unit 215 - Commodore Plaza

215 - 2780 NE 183 St, Aventura, FL, Miami-Dade 33160

#### **Unit Information**

 MLS Number:
 A11689536

 Status:
 Active

 Size:
 887 Sq ft.

 Bedrooms:
 1

Full Bathrooms: 1
Half Bathrooms: 1

Parking Spaces:

View:

 Rental Price:
 \$1,800

 List PPSF:
 \$2

 Valuated Price:
 \$166,000

 Valuated PPSF:
 \$187

The above valuated price is a baseline figure that does not take into account any specific renovation, upgrade, split, merge, or deterioration of the unit.