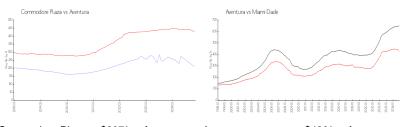

### **Market Information**

Commodore Plaza: \$207/sq. ft. Aventura: \$426/sq. ft. Aventura: \$426/sq. ft. Miami-Dade: \$688/sq. ft.