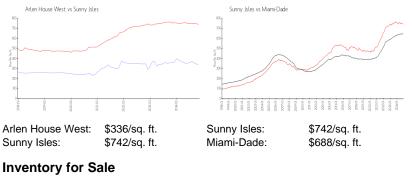

### **Market Information**

| Arlen House West | 10% |
|------------------|-----|
| Sunny Isles      | 7%  |
| Miami-Dade       | 5%  |