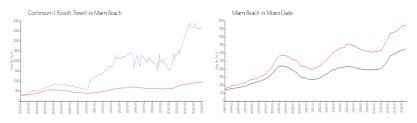

#### **Market Information**

Continuum I (South \$3716/sq. ft. Miami Beach: \$951/sq. ft. Tower):

Miami Beach: \$951/sq. ft. Miami-Dade: \$694/sq. ft.