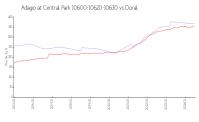

#### **Market Information**

Adagio at Central

\$366/sq. ft.

Doral:

3%

\$356/sq. ft.

Park

10600-10620-10630:

Doral: \$356/sq. ft.

6/sq. ft. Miami-Dade: \$694/sq. ft.