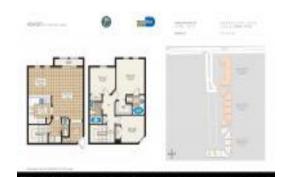

#### **Unit Information**

 MLS Number:
 A11689680

 Status:
 Active

 Size:
 1,256 Sq ft.

Bedrooms: 3
Full Bathrooms: 2
Half Bathrooms: 1

Parking Spaces: 1 Space, Assigned Parking, Guest Parking

 View:
 Garden V